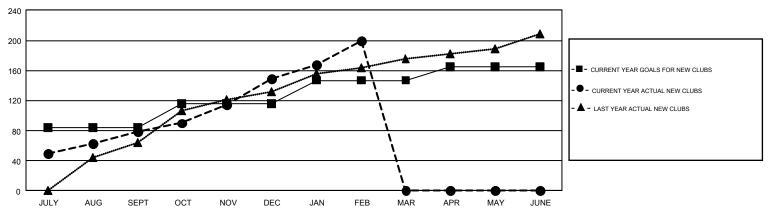

| JULY/AUG/SEPT         | 2,915                     | 2,730                   | 1,604                                              |  |
| OCT/NOV/DEC           | 32            | 70        | 12            | OCT/NOV/DEC           | 1,126                     | 3,935                   | 1,305                                              |  |
| JAN/FEB/MAR           | 31            | 51        | 2             | JAN/FEB/MAR           | 935                       | 2,065                   | 595                                                |  |
| APR/MAY/JUNE          | 18            | 0         | 0             | APR/MAY/JUNE          | 209                       | 0                       | 0                                                  |  |

## GOALS AND ACTUAL NEW CLUBS CUMULATIVE



## GOALS AND ACTUAL MEMBERS CUMULATIVE



| DROPPED CLUBS: 21  DROPPED MEMBERS |       | 757 CLUBS OF 1,335 ADDED 1 OR<br>MORE NEW MEMBERS | GENDER DISTRIE  MALE  FEMALE    |  |        |
|------------------------------------|-------|---------------------------------------------------|---------------------------------|--|--------|
| DECEASED                           | 24    | CHOK HEDE FOR CHIMIN ATIVE                        | TOTAL FAMILY UNIT MEMBERS       |  | 17,957 |
| CLUB CANCELLED 319 OTHER 3,159     |       | CLICK HERE FOR CUMULATIVE MEMBERSHIP DATA         | FAMILY MEMBERS PAYING HALF DUES |  | 11,239 |
| TOTAL                              | 3,502 |                                                   |                                 |  |        |