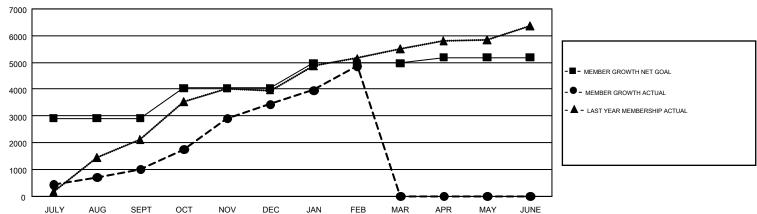

## GOALS AND ACTUAL MEMBERS CUMULATIVE

| DROPPED CLUBS: 21  DROPPED MEMBERS |       | 757 CLUBS OF 1,335 ADDED 1 OR<br>MORE NEW MEMBERS | GENDER DISTRIE  MALE  FEMALE    |  |        |
|------------------------------------|-------|---------------------------------------------------|---------------------------------|--|--------|
| DECEASED                           | 24    | CHOK HEDE FOR CHIMIN ATIVE                        | TOTAL FAMILY UNIT MEMBERS       |  | 17,957 |
| CLUB CANCELLED 319 OTHER 3,159     |       | CLICK HERE FOR CUMULATIVE MEMBERSHIP DATA         | FAMILY MEMBERS PAYING HALF DUES |  | 11,239 |
| TOTAL                              | 3,502 |                                                   |                                 |  |        |